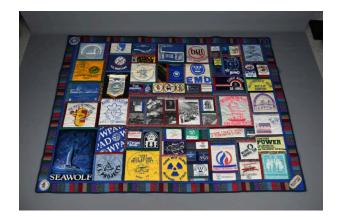

## Quilt, Memory

**Date** 

1998

Medium

**Fabric** 

Description

Fabric t-shirt quilt. T-shirts, towels, and patches with

various texts and designs sewn together. In between the shirts, towels, and patches are pieces of fabric with various designs. In the middle of the quilt are black and white pictures. Fabrics have handwritten text on most. Above the border, there are alternating fabric patterns. Border on the quilt is a blue checkered pattern. Westinghouse patches on all four corners. Back is a plain white fabric with handwritten text. Westinghouse companies include: Westinghouse Corporate Information Services, Westinghouse Offshore Power Systems, Nuclear Services Integration Division, Fairmont Lamp Plant, Power Generation Business Unit, Water Reactor Division, Nuclear Operations Division, Philadelphia Nuclear Power Plant, Carolina Power and Light Company, Kori Nuclear (Korea), Krsko Nuclear Power Plant (Slovenia), and Vandellos II (Spain).