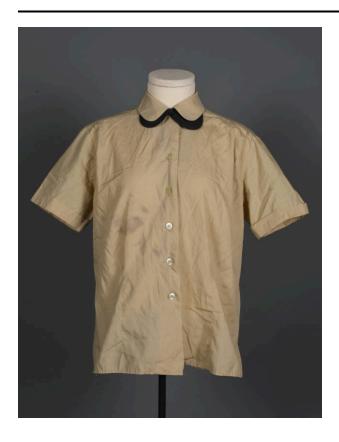

## Description

Women's military uniform shirt, size 14. Khaki polyester and cotton short-sleeve collared shirt. Under khaki Peter Pan collar is integral black Peter Pan collar with two metal snap fasteners. Six off-white plastic buttons down front opening. Each sleeve has cuff. White maker tag inside collar at back center. Inside front proper left panel of shirt at bottom is gray printed maker text.