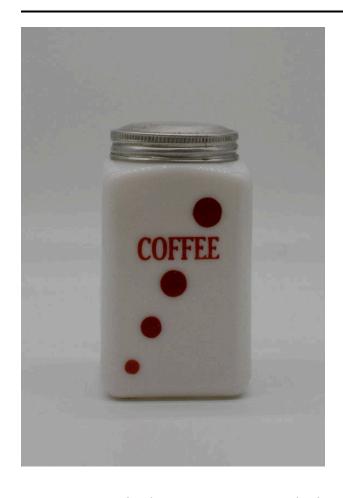

## Description

White milk glass coffee canister (a) with a silver pewter lid (b). (a) White milk glass coffee canister. Square base that slopes up to a circular threaded rim. Five red painted dots on three sides. Front has four red dots and red text. (b) Silver pewter lid. Circular threaded rim that curves up to a smooth top. Lid screws onto the canister (a).