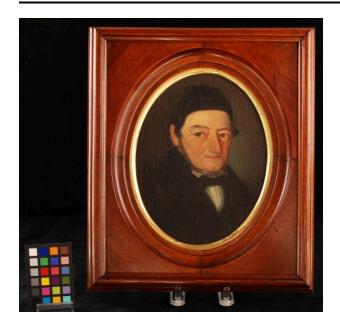

## Portrait of Samuel Weil

### Description

Framed oil painting on canvas. Portrait of a caucasian male with black hair, wearing black hat, black suit, and white shirt. Grey sideburns and chin beard. Brown background. Set inside brown wood frame with oval front opening, accented with gold. Back: cardboard backing,

bronze metallic wire; circular blue and gold sticker taped to top left. [Old hanging hardware removed and two d-rings installed, 12/2016.]