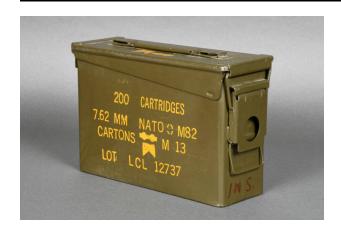

## Description

Rectangular olive drab painted metal cartridge box. Handle on top. Clamshell lid with hinge along one short

side and flip closure clasp on opposite short side. Painted yellow text on one long face and two painted yellow symbols on top. Raised maker text along bottom of short side with hinge. Underside of lid has black rubber gasket around perimeter.