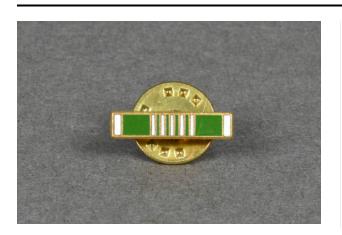

## Description

United States Army Commendation Medal lapel pin (a) with clutch back fastener (b). (a) Army Commendation Medal lapel pin. Rectangular brass pin with enamel on front with vertical color bands comprised of green background and five vertical white stripes at center and one white stripe at each end. Post on reverse at center. Reverse of pin has engraved maker text at proper left. (b) Brass clutch back fastener. Face has two opposing sets of three cleats and two opposing rectangular cleats. Face has engraved place of manufacture.