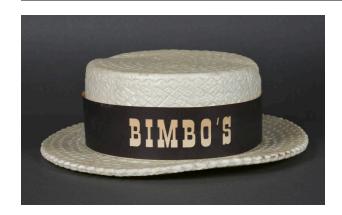

## Description

Off-white styrofoam "straw" boater hat. Textured to resemble a woven straw hat. Oval crown with flat top, straight sides, and flat oval brim with serrated edge. Dark gray paper hatband adhered around crown has white text on front. Inside crown are two brown woven straps; proper right strap is detached on front end. Raised circle inside crown has raised maker text.