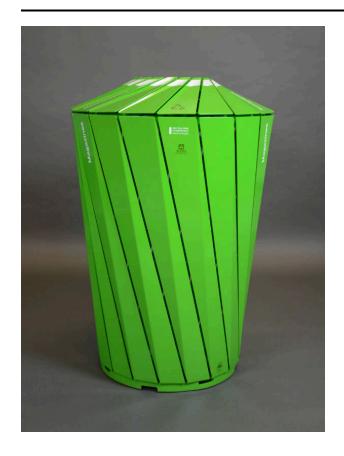

## Description

Bright green aluminum trash can consisting of metal slats that are arranged in a twisted pattern, moving from the bottom to the top. Lid is hinged at the top, and is also consisted of metal slats arranged in a twisted pattern. Lid also has white around hole in top. Hole is covered by a silver metal disk, which is secured with zip ties. Vertical white text on lid and around can at the top, and white horizontal text around top. Green maker's marks below horizontal white text, and are also around bottom of can.