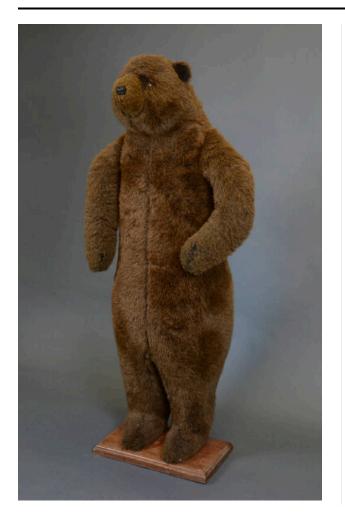

## Description

Standing stuffed brown bear display figure. Brown fake fur with polyester fill. Arms move at shoulder and bend along entire length; current position is proper left arm bent and proper right arm straight. Brown and black eyes and black nose. Seams down front and back of body and front and back of each leg. Mounted on flat rectangular wooden base with tiered top edge. Underside of base is unfinished wood. Black fabric maker tag sewn to back of proper left foot.