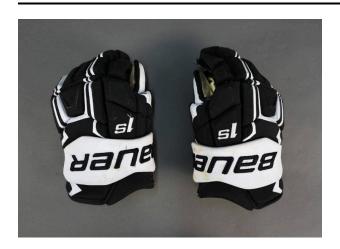

## Description

Pair of hockey gloves (a,b) Both gloves have black fingers and hands with white accents, white and black around the wrists, and bright yellow around the wrists inside the gloves. Black text stitched across the white section of the wrist, and white text stamped on underside of wrist. White text stitched on left (a) and right (b) sides of gloves. Black text stamped inside gloves, on top of wrist.

## Dimensions

Length x Width x Depth (a):  $11.5 \times 6.75 \times 5$  in.  $(29.2 \times 17.1 \times 12.7 \text{ cm})$  Length x Width x Depth (b):  $11.5 \times 6.25 \times 5$  in.  $(29.2 \times 15.9 \times 12.7 \text{ cm})$