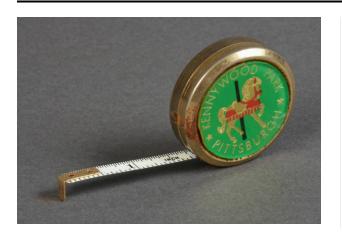

## Description

Souvenir measuring tape. Silver metal casing with flat back and beveled front perimeter. Front has circular

plastic insert with green background and gold, red, and black carousel horse at center; gold text around perimeter with park name, location, and two stars. Retractable white metal measuring tape has black printed inch and centimeter marks with inch numbers in black. Tape measure extends to 62.5-inches. Engraved maker text on tape measure tongue.