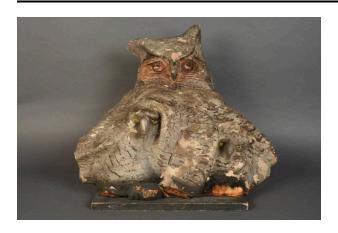

### Description

Prop owl formed with unknown treated plastic/fiber/resintype material. Painted in grays, browns, and blacks including metallic painted copper eyes. Body of owl

contains two owlets with painted yellow eyes. Prop is mounted on a black painted wooden board with red painted wooden bracket on right side. Reverse of prop is hollow and bottom half is filled with orange spray foam insulation, some of the insulation is visible on the front underneath the owl and has been painted black. Four pushpins inserted on the back side of the board to the right of center. Three screws visible on underside.

### Dimensions

Height x Width x Depth: 18.75 × 22 × 13.25 in. (47.6 × 55.9 × 33.7 cm)