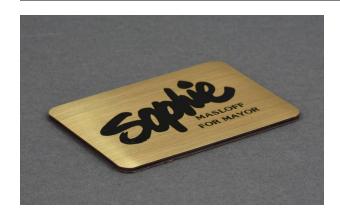

### Description

Rounded rectangular address book. Gold-tone metal

covers with black printed details: front has campaign message and reverse has image of Pittsburgh skyline with text below. Covers pull apart to reveal double-sided accordion paper pages with space to fill in owner information and names, addresses, and phone numbers. Covers have magnetic closure.