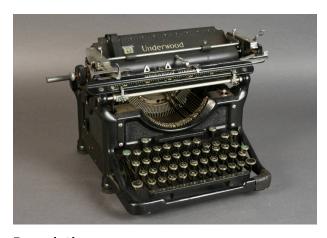

## Description

Black metal manual typewriter. Black and green plastic keys with white text; keys are framed in silver metal; black plastic space bar key. Chrome metal, black plastic, black metal, and black rubber elements. Maker's marks on paper rest, front scale, and reverse at bottom center. Front scale runs from 0-50 in white and 0-25 in green. Four circular black rubber feet. Black fabric tape wrapped around metal frame in front right corner. Imprinted serial number on right side upright on top.