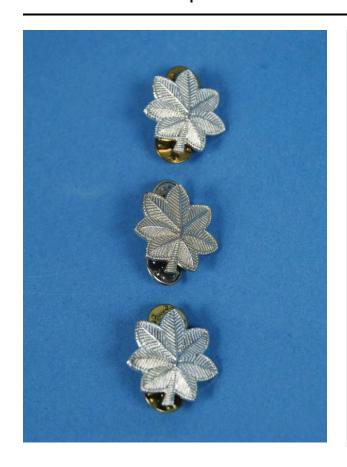

### Description

Three (3) silver insignia pins (a-c). (a) Silver insignia pin in the shape of an oak leaf with seven tips. Flat back with two straight pins protruding with brass backers. Maker information on reverse. (b) Silver insignia pin in the shape of an oak leaf with seven tips. Flat back with two straight pins protruding with silver backers. Maker information on reverse. (c) Silver insignia pin in the shape of an oak leaf with seven tips. Flat back with two straight pins protruding with brass backers. Maker information on reverse.