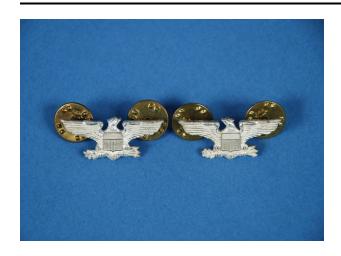

### Description

Pair of law enforcement pins (a-b). (a) Silver-colored pin in the shape of a right-facing eagle. Wings are outstretched with a shield on its chest and grasping an olive branch and three arrows. Two straight pins protruding from the back with metal backers. (b) Silver-colored pin in the

shape of a left-facing eagle. Wings are outstretched with a shield on its chest and grasping an olive branch and three arrows. Two straight pins protruding from the back with metal backers.