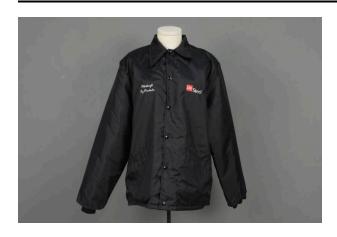

## Description

Black nylon jacket. Pointed collar. Long sleeve with black knit cuffs. Six black painted metal snaps down front opening. One pocket on front of each hip. Black fuzzy acrylic lining. Red and white embroidered company name on proper left chest. White embroidered text on proper right chest. Blue, white, and gray fabric maker label inside collar at back center. White fabric maker tag inside proper right side seam has navy blue printed product information.