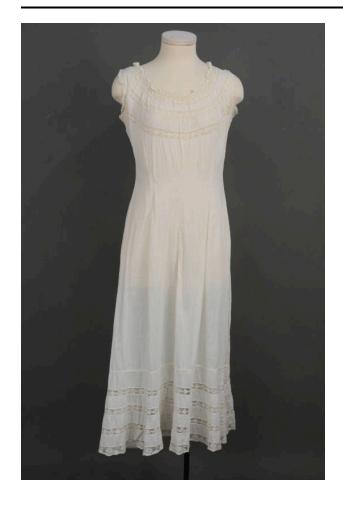

## Description

Off-white knee-length fabric slip. Scoop neck with lace band around neckline and ruffled lace trim; off-white string woven through neckline lace with string ends hanging down back. Sleeveless with ruffled lace trim around armscyes. Top of bodice has three bands of lace alternating with one band of off-white fabric and one band of off-white eyelet fabric which has four inset lace panels. Torso has seven vertical pleats. Full skirt. Bottom of skirt has found bands of lace alternating with off-white fabric bands and scalloped bottom edge. Back opening has six buttonholes with four corresponding white plastic buttons; two buttons are missing.