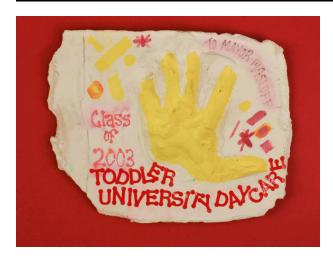

### Description

Plaster(?) commemorative adhered to rectangular red paperboard backer. Commemorative is overall rectangular and has a hand imprint on the right painted yellow, dedication text written in ink in top right corner, and pink handwritten and red applied text at left and along bottom with maker information; red and yellow painted lines, stars, and shapes at top left and right center. Paperboard backer is red on the front and white on the reverse and consists of three layers.