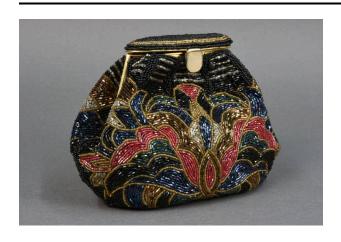

### Medium

Metal; Silver(?); Fabric; Plastic

### Description

Beaded evening purse. Black fabric purse with black, clear, red-pink, gray, iridescent blue-purple, iridescent blue-green, and brown plastic beading. Opening of purse is framed in gold metal and opens via side hinges. Hinged

oval lid with gold underside and gold clasp in front. Interior is lined with black fabric and has pocket at back. Silver-tone metal (silver?) strap can be outside the purse or tucked inside. Purse can be oriented to be a clutch or worn on shoulder. Unknown substance inside lining of purse bottom for weight.

#### **Dimensions**

Height x Width x Depth (Purse body):  $6.25 \times 8.375 \times 2.5$  in. (15.9  $\times$  21.3  $\times$  6.4 cm) Length (Strap): 20.125 in. (51.1 cm)