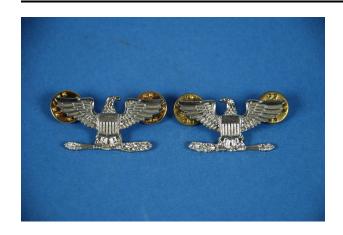

### Description

Pair of eagle law enforcement pins (a-b). (a) Silver colored pin in the shape of a right-facing eagle. Wings are outstretched with a shield on its chest and grasping an olive branch and a cluster of arrows. Two straight pins

protruding from the back with metal backers. Maker information stamped into reverse. (b) Silver colored pin in the shape of a left-facing eagle. Wings are outstretched with a shield on its chest and grasping an olive branch and a cluster of arrows. Two straight pins protruding from the back with metal backers. Maker information stamped into reverse.