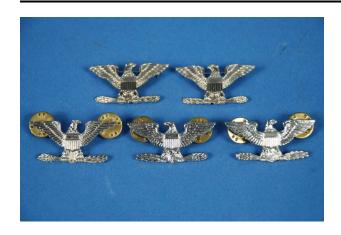

### Description

Five (5) eagle law enforcement pins (a-e). (a) Silver colored pin in the shape of a right-facing eagle. Wings are outstretched with a shield on its chest and grasping an olive branch and a cluster of arrows. Horizontal hinged pin

across the back. (b) Silver colored pin in the shape of a left-facing eagle. Wings are outstretched with a shield on its chest and grasping an olive branch and a cluster of arrows. Horizontal hinged pin across the back. (c) Silver colored pin in the shape of a right-facing eagle. Wings are outstretched with a shield on its chest and grasping an olive branch and a cluster of arrows. Two straight pins protruding from the back with metal backers. (d) Silver colored pin in the shape of a left-facing eagle. Wings are outstretched with a shield on its chest and grasping an olive branch and a cluster of arrows. Two straight pins protruding from the back with metal backers. (e) Silver colored pin in the shape of a right-facing eagle. Wings are outstretched with a shield on its chest and grasping an olive branch and a cluster of arrows. Two straight pins protruding from the back with metal backers.