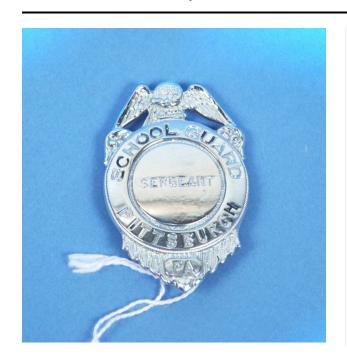

## Badge, Law Enforcement

#### Medium

Metal, chrome plating, enamel

### Description

Silver-colored pressed metal police badge. Circular silver shield shape with feather design around the bottom edge. Image of an eagle at the top of the shield. Around the outside edge of the shield in black enamel is name of police department. Stamped across center is wearer's rank. Below the shield is a banner with state abbreviation. Vertical hinged pin on the back of the badge. Two holes in the back of badge. Orange tag attached to badge with alphanumeric text. Patent number stamped on inside of