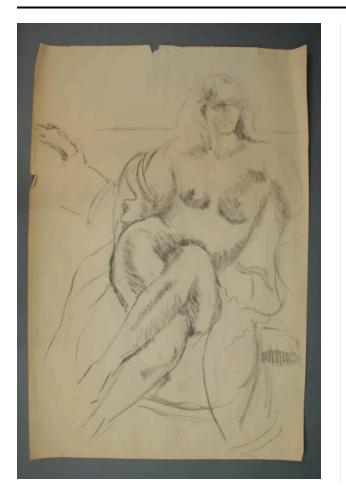

## Description

Drawing in black dry media (charcoal?/Conte crayon?) on rectangular off-white paper. Drawings on both sides of paper. One side has drawing of a partially clothed seated female figure in front view; this figure is draped in a robe, has proper right arm extended behind her, and her legs crossed. The other side has two figure drawings: top figure is a nude female figure in front view with proper left leg bent and proper left arm extended to the knee while the proper right leg is extended with proper right arm extended to the foot; bottom figure is a nude female figure in front view with legs crossed and proper left arm holding bent proper right leg, head is slightly downturned.