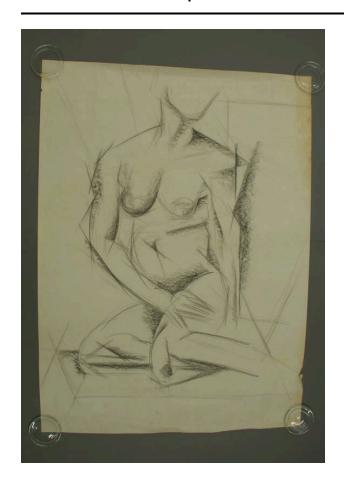

## Description

Drawing in black dry media (Conte crayon?) on rectangular white paper. Nude seated female figure. Front view. Legs are bent to the proper left side. Arms reach down to the proper left leg. Abstract lines in the background. Figure is represented in a borderline abstract manner. Piece of yellowed adhesive tape on the back of the paper in the top left corner. No date or signature. Back has rough sketch of a table at the bottom of the page.