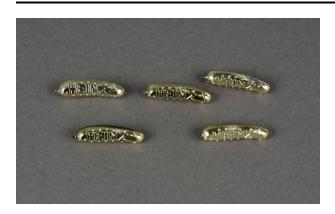

## Description

(5) gold plastic pins shaped like pickles. Pins are cylindrically shaped, like a pickle, with raised bumps throughout, and a stem on the opposite end. Raised text on front of pin. Pins are painted gold, and gold-tone metal safety pin attached on the back of each. Maker's mark in raised text under pin.