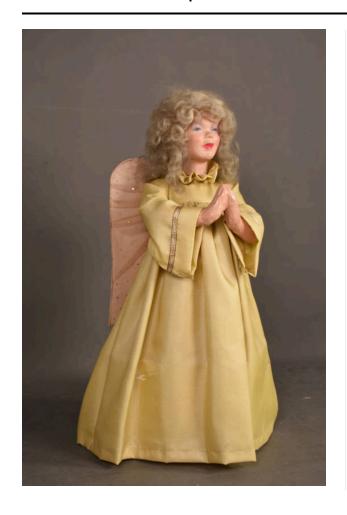

### Description

Animatronic angel Christmas decoration. Cylindrical wooden base covered in plaster(?) and painted white. Kneeling angel figure atop the base is made of wood, covered in plaster(?), and painted flesh-colored. Angel holds hands in prayer position. Angel has synthetic gray curly hair and wears a gold empire-waist dress with bell sleeves and ruffled collar; fabric has fine texturec brocade and has trim around sleeves near ends. Angel's face is roughly represented in paint. Angel's wings are of an unknown substrate covered in beige-pink fabric which is then covered with beige-pink netting decorated with gold star sequins. Animatronic function is controlled by a motor inside the base; the angel's head moves slightly proper left and her hands move up and down. Rubber electrical

cord emanating from motor ends in a two-pronged plug.