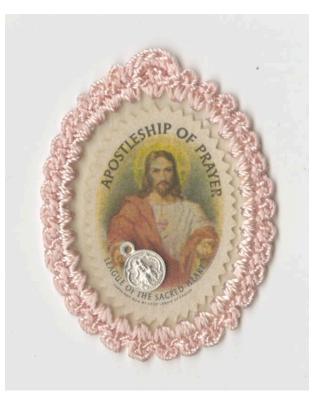

## **Basic Detail Report**

medal of the Virgin Mary and baby Jesus.

## Scapular

**Date** 1969

**Primary Maker** Apostleship of Prayer

**Medium** Paper; Ink; Fabric; Plastic; Metal

## Description

Oval scapular consisting of pink embroidered border and clear plastic covers, which enclose a white paper oval with serrated edges. The paper has a polychrome image and black text on each side. One side has an image of Jesus Christ and the other side has the Sacred Heart of Jesus. The side with the image of Jesus also has a small metal