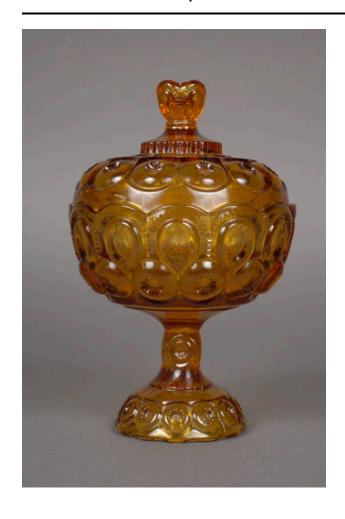

## Description

Amber glass covered compote consisting of compote base (a) and lid (b). Moon and Star pattern. Mold pressed. (a) Compote base. Bowl has one row of moons above one row of stars. Scalloped top edge. Four stars around the rounded square stem. Row of stars around domed foot. Foot has scalloped edge. Four mold seams. (b) Compote lid (cover). Rounded square handle at top center with four moons around sides. Row of stars around shoulder of lid. Inverted scalloped bottom edge.