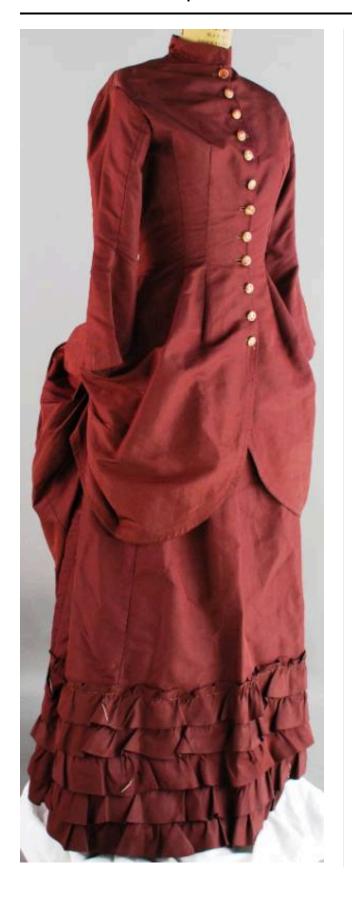

## Description

Wedding dress consisting of bodice (a) and skirt (b). (a) Bodice. Burgundy satin. High collar. Long sleeves with notched cuffs. Longer on back for bustle. Twelve metal buttons down front; colors on buttons are gold, red, and burgundy (fade into each other). Black material added to front lining, stitches visible. Lined inside with linen. (b) Skirt. Burgundy satin. Pocket on proper right. Five ruffled layers on bottom half. Three metal hooks in back. Lined inside with linen.

## **Dimensions**

Measured laying flat. (a) Height:  $\sim$ 46 (from collar to bottom of bustle); Width at Waist: 13; Length of sleeves:

~19 (b) H: 39; W of waist: 12.5, at Bottom: 35