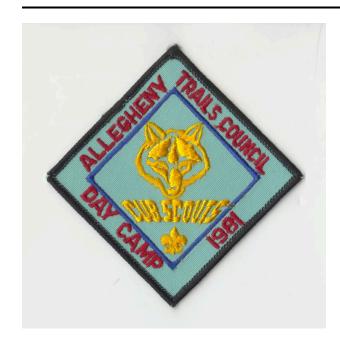

### Description

Equilateral diamond turquoise fabric patch with black embroidered border and blue embroidered inset diamond. Front has yellow embroidered wolf head at center with yellow embroidered text and fleur-de-lis below. Front has embroidered red text around perimeter. Reverse is lined with white open-weave material with an overall plasticized

treatment.