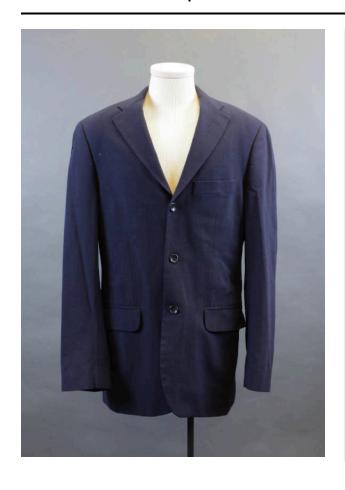

## Description

Blue single-breasted suit coat. Dark blue exterior, with three black plastic buttons down proper right front. Black rayon lining inside jacket, with white pinstriped lining inside each sleeve. Gray tag attached to back of neck with white text. Gray tag attached to interior of jacket on proper left side with white text. Black care tag with white text attached to inside right side of jacket.