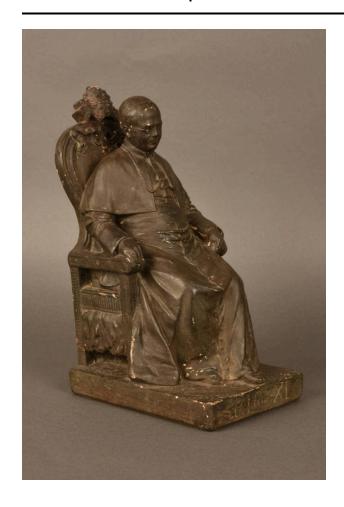

# Description

Dark brown painted plaster or ceramic statue of Pope Pius XI. Figure is seated on the papal throne wearing papal vestments, his proper left foot is slightly forward.

Rectangular base with floral decorations carved on top.

Front of base has carved name of figure. Proper left side of base, near the rear, has carved artist name and location. Reverse of throne in the bottom left corner is a carved number. Twisted metal wire at the apex of the throne back.