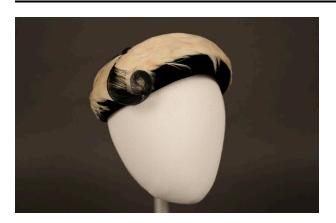

## Description

Women's black velvet hat with white feathers around the

sides. Pillbox-style hat with rounded crown and no brim. Exterior is black velvet and white feathers cover the edge of the crown and most of the sides; some of the feathers have light tan and pink areas. Near the front of the proper right side is a single curled black feather that is tied to the hat with a knotted black grosgrain ribbon; there is a single clear plastic jewel mounted on the feather. Interior has black grosgrain ribbon sweatband at the edge of the velvet. Interior is lined with dark beige satin fabric. Black fabric maker's label adhered to interior rear of the hat and features embroidered silver text and decorative border of silver X's.