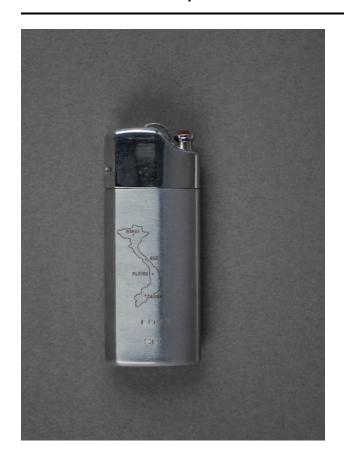

### Description

Silver-toned metal lighter. Rectangular-shaped, with brushed metal bottom section, and reflective metal top section. Engraved text on both sides of bottom section. Map of Vietnam engraved on one side, with names of cities and text engraved throughout. Opposite side has engraved text. Maker's mark engraved on bottom. Red decorative plastic (?) gem on gas lever in top section.