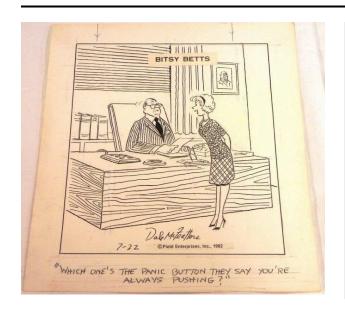

Cartoon in black ink on white medium rectangular pasteboard. Drawing of a man and a woman in an office.

The man is wearing a vertically striped suit and glasses and is sitting behind a large desk that has a telephone and a flat rectangular object with circular buttons. The woman is standing in front of the desk and is wearing a patterned shirt and plaid skirt. A sticker near the top of the picture has cartoon character name printed in black. Below the drawing is the caption written in black. The drawing is signed at bottom center. Also at bottom center is a long rectangular sticker with copyright information in black.