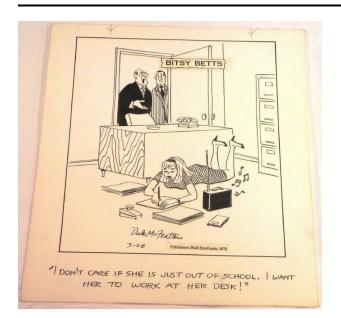

## Description

Cartoon in black ink on medium rectangular pasteboard. Drawing is of an office with a lady wearing a plaid dress, black shoes, and hairband lying on the floor and writing

on a piece of paper. Around her are a stack of papers, a radio and what appears to be a stamp. Beside her is a large desk, behind her is a file cabinet. Standing in the doorway are two men, one wearing a black suit and glasses and the other in a striped suit. A sticker near the top of the drawing has cartoon character's name in black. Below the drawing is the caption written in black. The cartoon is signed at bottom center. A small rectangular sticker near the signature at the bottom center of the drawing, has publisher information in black. Above the drawing are two arrows in pencil pointing down.