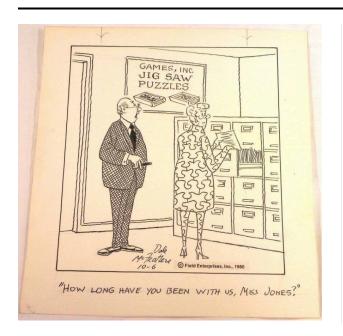

## Description

Cartoon in black ink on medium rectangular pasteboard. Drawing of a man and a women standing in front of a row of filing cabinets. The man is wearing a plaid suit and

glasses and is carrying a cigar. The woman is wearing a dress that has a pattern that resembles jigsaw puzzle pieces and glasses and has opened one of the drawers in the filing cabinet. A sign on the wall behind the man has the company name printed in black above an image of two rectangular boxes. Written in black below the drawing is the caption. The cartoon is signed at bottom left. A long rectangular sticker beside the signature, at the bottom, has copyright information printed in black. Above the drawing are two arrows, in pencil, pointing down.