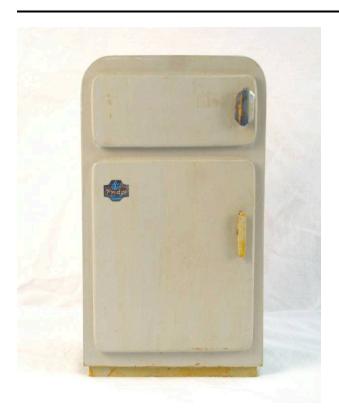

## Description

White wooden refrigerator television prop. On the front at the top is a raised piece of rectangular wood that depicts a freezer with a vertical, silver foil handle. On the front bottom portion is a larger rectangular piece of wood that is the door to the refrigerated area with a vertical white handle. In the upper left corner of the bottom portion is a silver, brown, and blue decal made of paper that has name of appliance in white across the center.