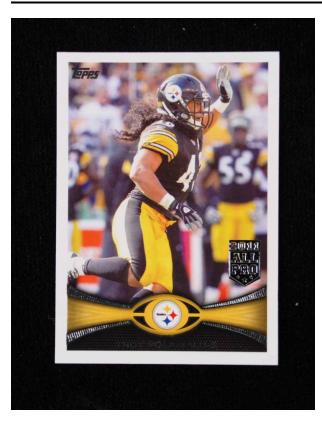

## Description

Topps football card featuring Troy Polamalu. Full color photo image of a male in black and gold Steelers uniform, running and waving proper left hand. Maker's mark printed in silver on top left corner. On bottom center, Steelers logo above player name and position printed in silver print. Silver player status logo printed on lower right. Reverse side has facts about Polamalu and also

copyright information. Card number on reverse.