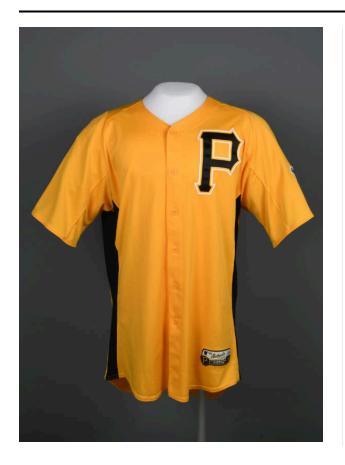

## Jersey, Baseball

Date

c. 2010

**Primary Maker** Majestic Athletic

Medium

Polyester

## Description

Gold short sleeved baseball jersey with black mesh vertically up sides; mesh under arms. Six yellow plastic buttons down front. Patch, black with yellow and white accents, on proper left breast is team logo. Patch of Pirates logo of a pirate face on proper left sleeve. Fabric label attached to lower proper left hem; two tags attached to lower proper left side. Black text on back, individual letters and numbers, is player last name and number.