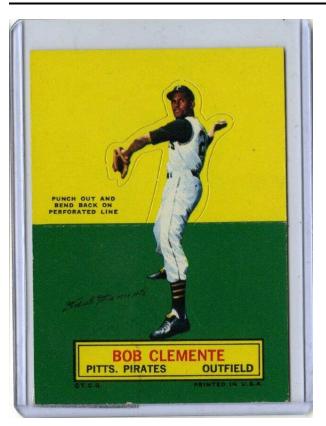

## Description

Pittsburgh Pirates Roberto Clemente baseball card, rectangular. Top half includes a yellow background and bottom half includes a green background. Includes a colored photograph of Roberto Clemente in a white and black Pittsburgh Pirates uniform throwing a baseball with his proper right hand. The top half of the player is outlined by a perforated edge, which continues along the middle of

the card. The left center includes text that provides instructions on the card use in black lettering on a yellow background. Bottom of card includes the player name in red lettering and team name and player position in black lettering all on a yellow background. In the bottom left there is the player signature printed in cursive with black lettering on a green background.