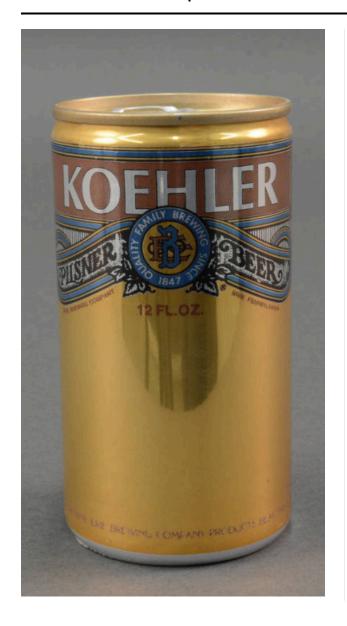

# Description

Twelve-ounce Koehler disposable beer can. Body is a onepiece cylindrical aluminum extrusion with concave base, fitted with crimped-on anodized aluminum top with detachable pull-tab closure. Semi-transparent colorlithographed direct label features a monogram trademark in a circle, placed on a scroll with fancy multi-line border, part of a motif which forms a band around the upper third of the container, and has beer name; remainder of label is a shaded copper to gold background. Maker's mark along bottom edge of container.