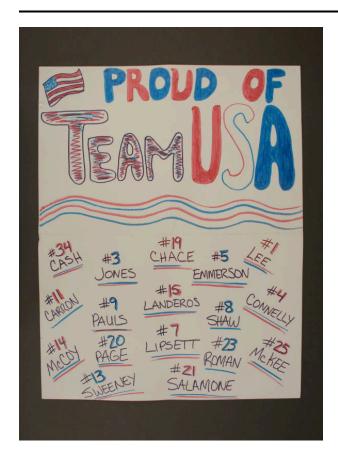

## Description

Paper fan sign with hand-drawn decoration and text. Heavy-weight rectangular white posterboard with horizontal fold across center. Top half has American flag in top left corner, fan message in blue and red ink, and four wavy lines along the bottom. Bottom half of sign has seventeen (17) player numbers and last names in black, red, and blue ink. Reverse has square white maker sticker in one corner with printed white text and barcode. Reverse is otherwise undecorated.