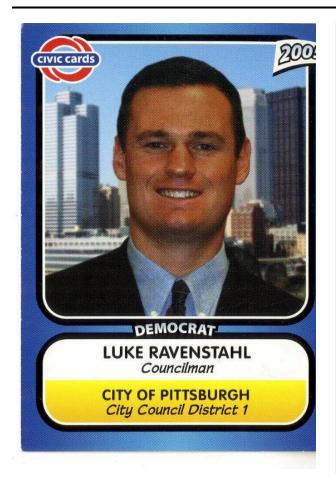

## Description

Luke Ravenstahl Civic Card. The background of the card is blue. Upper left hand corner has maker logo. Upper right hand corner has year inside of a graphic box. The center features a color picture of a Caucasian male with an image of the city of Pittsburgh behind. Text under image has information about the person pictured. Back of card features biographical information as well as contact information for person pictured. Underneath this information, product information is printed. The bottom

right hand corner on the back features the year and card number.