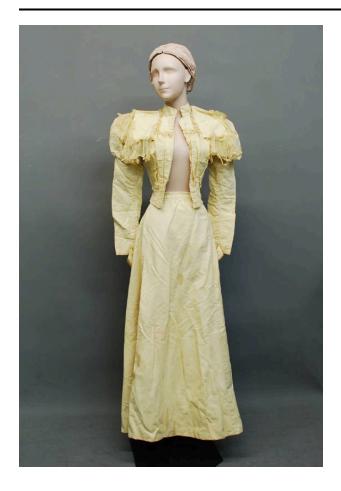

## Dress, Wedding

Date

1896

**Primary Maker** 

**Emily Medick Kimmich** 

Medium

Cotton; Metal; Lace

## Description

Wedding dress comprised of bodice (a) and skirt (b). (a) Wedding dress bodice. Front: Long sleeve, beige dress. Front snap closure with high neck. Puffed sleeves around the shoulders. Front ruching and a square lace design. Back: Lace extends around the back. Ruching at the back which tapers at the waist. Ribbon cuff. (b) Wedding dress skirt. Front: beige material, full skirt. Hook-and-eye closure front. Back: Identical to front.