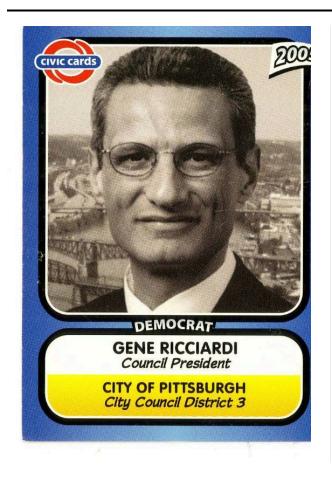

## Description

Gene Ricciardi Civic Card. The background of the card is blue. Upper left hand corner has maker logo. Upper right hand corner has year inside of a graphic box. The center features a black-and-white picture of a Caucasian male with an image of the city of Pittsburgh behind. Text under image has information about the person pictured. Back of card features biographical information as well as contact information for person pictured. Underneath this information, product information is printed. The bottom

right hand corner on the back features the year and card number.