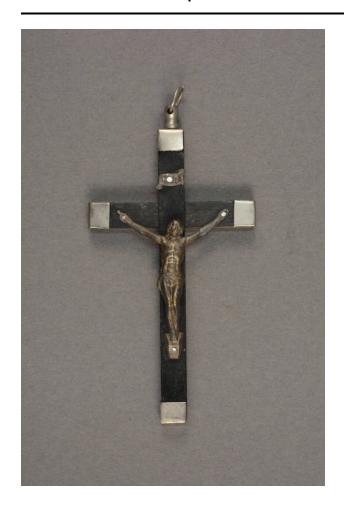

### Description

Crucifix. Black painted wooden cross. Silver metal figure of crucified Jesus Christ affixed to cross with three metal nails. Silver metal banner plate mounted on front of cross at top with one nail at center; raised text on plate. Reverse is plated with chrome metal that wraps around to the front of each cross arm. Metal finial at top with metal ring. Reverse has inscribed text at bottom with place of origin.

### **Dimensions**

Height x Width x Depth:  $4.625 \times 2.313 \times 0.563$  in. (11.7  $\times 5.9 \times 1.4$  cm)