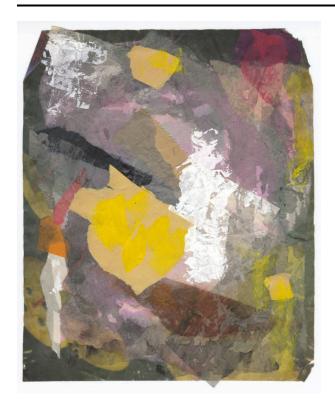

## Description

Rectangular abstract mixed media collage on piece of semi-glossy magazine paper. Magazine paper has printed graphic on front of black and yellow design and verso has image of a large ship with a man on a ladder in the lower left foreground. Collage is comprised of layered torn pieces of various weights of paper in yellow, gray, brown, black, orange, and red. Collaged paper is painted in reds, yellows, greens, whites, and browns. Orientation is unknown.