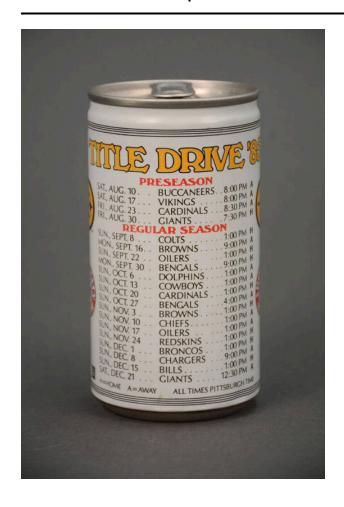

## Description

12 oz. beer can wit h decorative imprint showing the Steelers football schedule for the 1985 season; body of can is steel, with integral base, extruded from a single slug, w/no side seam; the top is formed aluminum, crimped in place, wit a "captive" pop-tab which has been opened; the can is printed in black, white, red, and gold, showing a front panel with the "Iron City" circular loga, and teh words: "Premium Beer" in script; the remaining 2 /3 of the can is a panel listing the pre-season and regular season playing schedules, under the tiltle: "TITLE DRIVE '

85"; the schedule listings are flanked on each side with "Steeler" and "Iron City" logos